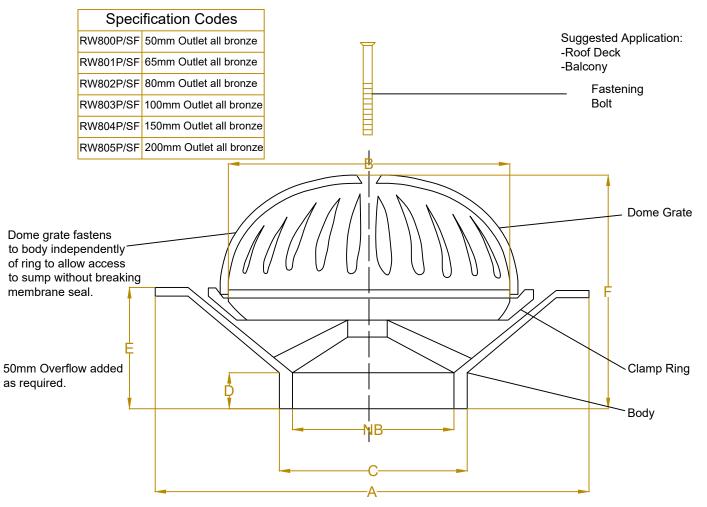

## METABRONZE "SUPER FLOW" CLAMTITE DOME GRATE

## Dimensions (mm)

| NB  | А   | В   | С   | D  | E  | F   |
|-----|-----|-----|-----|----|----|-----|
| 50  | 225 | 115 | 73  | 30 | 78 | 130 |
| 65  | 225 | 115 | 73  | 30 | 78 | 130 |
| 80  | 272 | 150 | 85  | 23 | 72 | 135 |
| 100 | 285 | 198 | 110 | 20 | 80 | 160 |
| 150 | 333 | 228 | 160 | 20 | 77 | 185 |
| 200 | 333 | 228 | 160 | 20 | 77 | 185 |